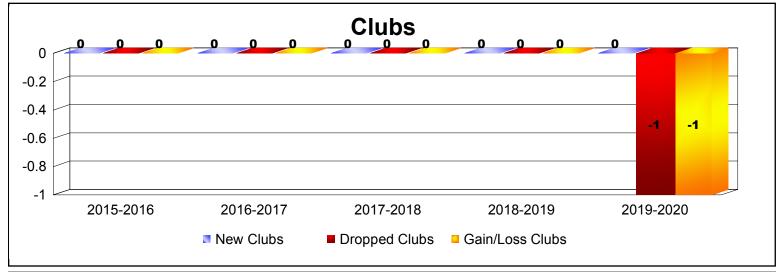

MBR0065 Page 1 of 3 1/6/2020 4:36:09AM

| Year      | New<br>Clubs | Dropped<br>Clubs | Gain/<br>Loss<br>Clubs | New<br>Members | Charter<br>Members | Reinstate<br>Members | Transfer<br>Members | Total<br>Member<br>Added | Total<br>Members<br>Dropped | Gain/<br>Loss<br>Members |
|-----------|--------------|------------------|------------------------|----------------|--------------------|----------------------|---------------------|--------------------------|-----------------------------|--------------------------|
| 2015-2016 | 0            | 0                | 0                      | 5              | 0                  | 12                   | 0                   | 17                       | -15                         | 2                        |
| 2016-2017 | 0            | 0                | 0                      | 6              | 0                  | 0                    | 0                   | 6                        | -1                          | 5                        |
| 2017-2018 | 0            | 0                | 0                      | 10             | 0                  | 0                    | 0                   | 10                       | -2                          | 8                        |
| 2018-2019 | 0            | 0                | 0                      | 1              | 0                  | 0                    | 0                   | 1                        | -5                          | -4                       |
| 2019-2020 | 0            | -1               | -1                     | 0              | 0                  | 0                    | 0                   | 0                        | -23                         | -23                      |
| Average   | 0            | 0                | 0                      | 4              | 0                  | 2                    | 0                   | 7                        | -9                          | -2                       |