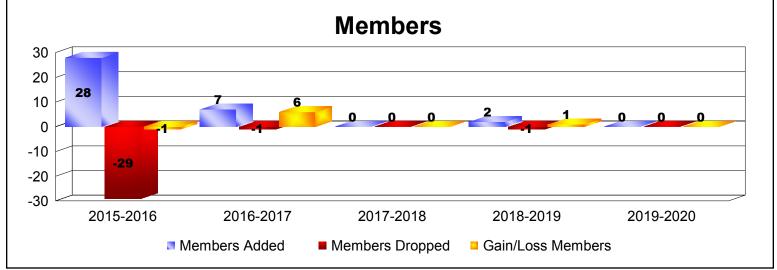

MBR0065 Page 2 of 3 1/6/2020 4:36:09AM

| Year      | New<br>Clubs | Dropped<br>Clubs | Gain/<br>Loss<br>Clubs | New<br>Members | Charter<br>Members | Reinstate<br>Members | Transfer<br>Members | Total<br>Member<br>Added | Total<br>Members<br>Dropped | Gain/<br>Loss<br>Members |
|-----------|--------------|------------------|------------------------|----------------|--------------------|----------------------|---------------------|--------------------------|-----------------------------|--------------------------|
| 2015-2016 | 0            | 0                | 0                      | 0              | 0                  | 28                   | 0                   | 28                       | -29                         | -1                       |
| 2016-2017 | 0            | 0                | 0                      | 7              | 0                  | 0                    | 0                   | 7                        | -1                          | 6                        |
| 2017-2018 | 0            | 0                | 0                      | 0              | 0                  | 0                    | 0                   | 0                        | 0                           | 0                        |
| 2018-2019 | 0            | 0                | 0                      | 2              | 0                  | 0                    | 0                   | 2                        | -1                          | 1                        |
| 2019-2020 | 0            | 0                | 0                      | 0              | 0                  | 0                    | 0                   | 0                        | 0                           | 0                        |
| Average   | 0            | 0                | 0                      | 2              | 0                  | 6                    | 0                   | 7                        | -6                          | 1                        |