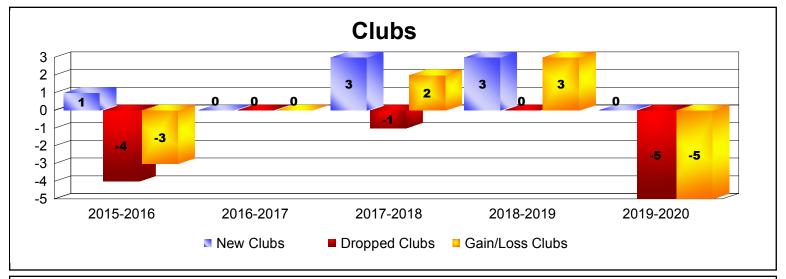

| Year      | New<br>Clubs | Dropped<br>Clubs | Gain/<br>Loss<br>Clubs | New<br>Members | Charter<br>Members | Reinstate<br>Members | Transfer<br>Members | Total<br>Member<br>Added | Total<br>Members<br>Dropped | Gain/<br>Loss<br>Members |
|-----------|--------------|------------------|------------------------|----------------|--------------------|----------------------|---------------------|--------------------------|-----------------------------|--------------------------|
| 2015-2016 | 1            | -4               | -3                     | 61             | 22                 | 4                    | 4                   | 91                       | -232                        | -141                     |
| 2016-2017 | 0            | 0                | 0                      | 60             | 0                  | 10                   | 0                   | 70                       | -68                         | 2                        |
| 2017-2018 | 3            | -1               | 2                      | 160            | 85                 | 9                    | 0                   | 254                      | -125                        | 129                      |
| 2018-2019 | 3            | 0                | 3                      | 60             | 88                 | 16                   | 1                   | 165                      | -83                         | 82                       |
| 2019-2020 | 0            | -5               | -5                     | 14             | 0                  | 2                    | 0                   | 16                       | -121                        | -105                     |
| Average   | 1            | -2               | -1                     | 71             | 39                 | 8                    | 1                   | 119                      | -126                        | -7                       |