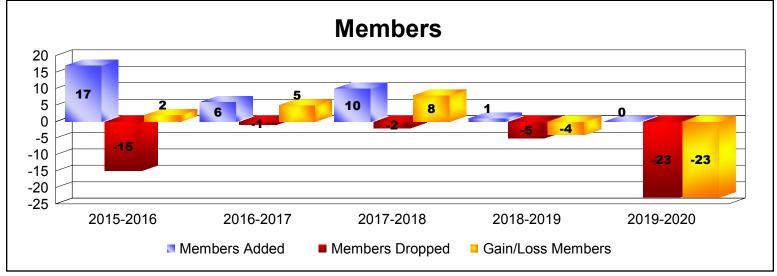

MBR0065 Page 1 of 3 1/6/2020 4:36:09AM

| Year      | New<br>Clubs | Dropped<br>Clubs | Gain/<br>Loss<br>Clubs | New<br>Members | Charter<br>Members | Reinstate<br>Members | Transfer<br>Members | Total<br>Member<br>Added | Total<br>Members<br>Dropped | Gain/<br>Loss<br>Members |
|-----------|--------------|------------------|------------------------|----------------|--------------------|----------------------|---------------------|--------------------------|-----------------------------|--------------------------|
| 2015-2016 | 0            | 0                | 0                      | 5              | 0                  | 12                   | 0                   | 17                       | -15                         | 2                        |
| 2016-2017 | 0            | 0                | 0                      | 6              | 0                  | 0                    | 0                   | 6                        | -1                          | 5                        |
| 2017-2018 | 0            | 0                | 0                      | 10             | 0                  | 0                    | 0                   | 10                       | -2                          | 8                        |
| 2018-2019 | 0            | 0                | 0                      | 1              | 0                  | 0                    | 0                   | 1                        | -5                          | -4                       |
| 2019-2020 | 0            | -1               | -1                     | 0              | 0                  | 0                    | 0                   | 0                        | -23                         | -23                      |
| Average   | 0            | 0                | 0                      | 4              | 0                  | 2                    | 0                   | 7                        | -9                          | -2                       |