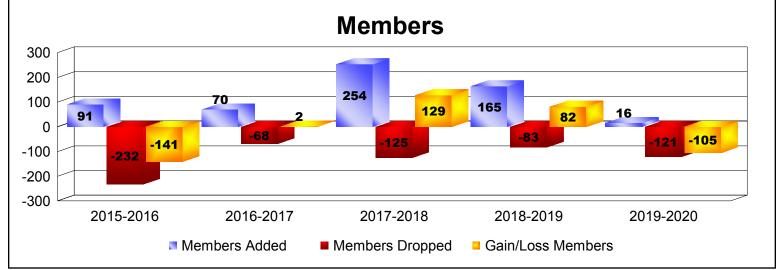

| Year      | New<br>Clubs | Dropped<br>Clubs | Gain/<br>Loss<br>Clubs | New<br>Members | Charter<br>Members | Reinstate<br>Members | Transfer<br>Members | Total<br>Member<br>Added | Total<br>Members<br>Dropped | Gain/<br>Loss<br>Members |
|-----------|--------------|------------------|------------------------|----------------|--------------------|----------------------|---------------------|--------------------------|-----------------------------|--------------------------|
| 2015-2016 | 1            | -4               | -3                     | 61             | 22                 | 4                    | 4                   | 91                       | -232                        | -141                     |
| 2016-2017 | 0            | 0                | 0                      | 60             | 0                  | 10                   | 0                   | 70                       | -68                         | 2                        |
| 2017-2018 | 3            | -1               | 2                      | 160            | 85                 | 9                    | 0                   | 254                      | -125                        | 129                      |
| 2018-2019 | 3            | 0                | 3                      | 60             | 88                 | 16                   | 1                   | 165                      | -83                         | 82                       |
| 2019-2020 | 0            | -5               | -5                     | 14             | 0                  | 2                    | 0                   | 16                       | -121                        | -105                     |
| Average   | 1            | -2               | -1                     | 71             | 39                 | 8                    | 1                   | 119                      | -126                        | -7                       |